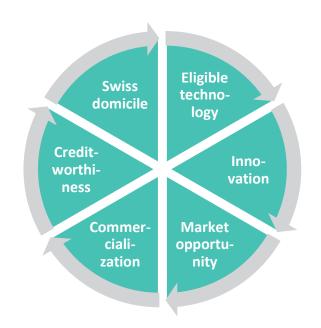

#### **Most important Criteria:**

- The technology or product offers a positive environmental impact in one of the four areas of eligible technologies and is innovative.
- The product offers a sizeable market opportunity and has generated at least CHF 100'000 in sales.
- The applicant is creditworthy.
- The project is not feasible without the guarantee.
- Applicant and lender are domiciled in Switzerland.