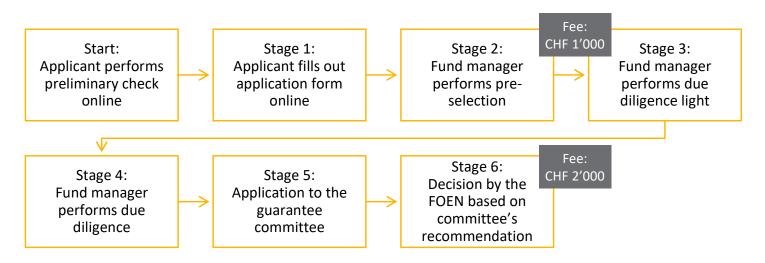

### Online Application

Staged Due Diligence Process for all Applications

#### **Important:**

Applications can be denied at any time in the application process if the eligibility or creditworthiness criteria are not met. The applicant receives written notification.

For a list of the most important criteria please refer to the preliminary check on our website.